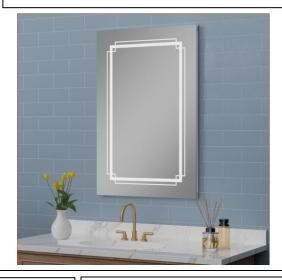

# **LED MEDICINE CABINET**

MODEL#: GEO 2140-1D (1)

## **GEORGIA COLLECTION**

#### **FEATURES:**

- ONE 21X40" FULLY MIRRORED LED DOOR.
- FOUR ADJUSTABLE 3/8" THICK HIGH POLISHED GLASS SHELVES.
- SHELVING WITH LOCKDOWN MECHANISM (NO HOLES IN CABINET).
- 165-DEGREE PROPRIETARY SOFT CLOSE HEAVY DUTY HINGES.
- MUST SPECIFIY LEFT OR RIGHT DOOR HINGING; NON REVERSIBLE DUE TO WIRING.
- BRIGHTNESS: 3300 LUMENS
- HARDWIRE TO WALL SWITCH TO OPERATE.
- FULL GASKET BEHIND DOOR.
- HIGH RESOLUTION SILVER PLATE GLASS MIRRORS FRONT, BACK OF DOOR AND BACK WALL.
- BACK WALL MIRROR FULLY SEALED.
- PACKED IN FOUR WALL (FOLDED DOUBLE WALL) CORRUGATION.